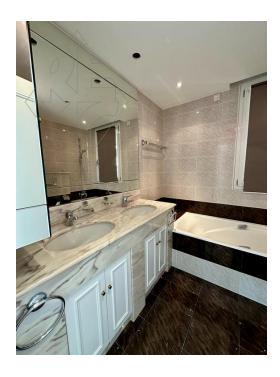

The flat is very bright and well appointed, with marble floors, air conditioning, double glazed windows and doors, alarm system, roller shutters and electric blinds.

It comprises: Hall, Double living room, Fitted kitchen, 2 Bedrooms, 2 Bathrooms, Guest WC, numerous cupboards, Terraces, 1 Cellar and 2 enclosed car parks.