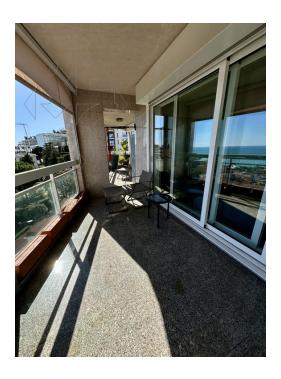

## Property description:

Beautiful flat with spacious rooms facing the Parc Princesse Antoinette and offering magnificent views of the Port le Rocher, Fontvieille and the sea.

In a very attractive modern residence with concierges, this large 3/4-room corner apartment offers a beautiful view of Monaco, the Rock, the sea and the Port of Fontvieille.

The flat is very bright and well appointed, with marble floors, air conditioning, double glazed windows and doors, alarm system, roller shutters and electric blinds.

It comprises: Hall, Double living room, Fitted kitchen, 2 Bedrooms, 2 Bathrooms, Guest WC, numerous cupboards, Terraces, 1 Cellar and 2 enclosed car parks.

The flat is located on a high floor and will be delivered with a fully fitted kitchen, completely refurbished and repainted.

MAGNIFICENT SEA AND MONACO VIEWS

Available 01.08.2024

13.500 €/month (Charges : 1.050 €/month)