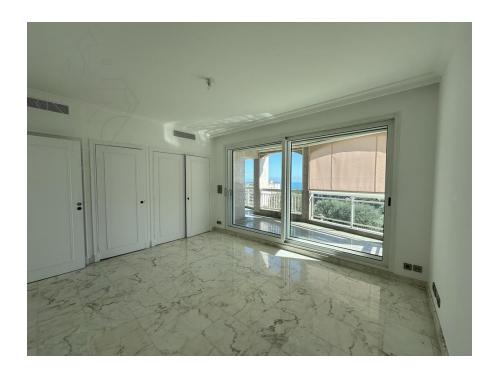

## Property description:

Beautiful flat with spacious rooms facing the Parc Princesse Antoinette and offering magnificent views of the Port le Rocher, Fontvieille and the sea.

In a very attractive modern residence with concierges, this large 3/4-room corner apartment offers a beautiful view of Monaco, the Rock, the sea and the Port of Fontvieille.

The flat is very bright and well appointed, with marble floors, air conditioning, double glazed windows and doors, alarm system, roller shutters and electric blinds.

It comprises: Hall, Double living room, Fitted kitchen, 2 Bedrooms, 2 Bathrooms, Guest WC, numerous cupboards, Terraces, 1 Cellar and 2 enclosed car parks.