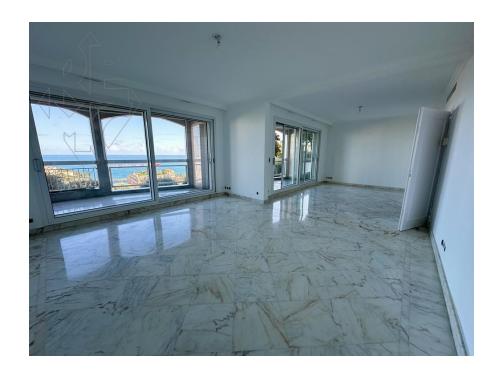

## Property description:

Beautiful flat with spacious rooms facing the Parc Princesse Antoinette and offering magnificent views of the Port le Rocher, Fontvieille and the sea.

In a very attractive modern residence with concierges, this large 3/4-room corner apartment offers a beautiful view of Monaco, the Rock, the sea and the Port of Fontvieille.

The flat is very bright and well appointed, with marble floors, air conditioning, double glazed windows and doors, alarm system, roller shutters and electric blinds.

It comprises: Hall, Double living room, Fitted kitchen, 2 Bedrooms, 2 Bathrooms, Guest WC, numerous cupboards, Terraces, 1 Cellar and 2 enclosed car parks.