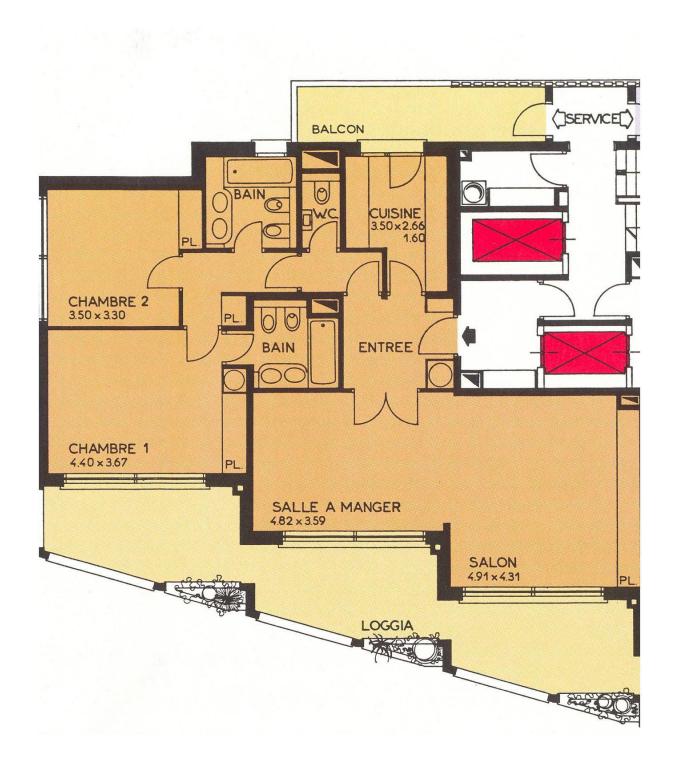

## In summary

| Number of rooms   | 3 rooms    |
|-------------------|------------|
| Number of rooms   | 2          |
| Total surface     | 172 m²     |
| Living area       | 127 m2     |
| Terrace area      | 45 m2      |
| Number of cellars | 1          |
| Availablity       | 01/08/2024 |

The flat is very bright and well appointed, with marble floors, air conditioning, double glazed windows and doors, alarm system, roller shutters and electric blinds.

It comprises: Hall, Double living room, Fitted kitchen, 2 Bedrooms, 2 Bathrooms, Guest WC, numerous cupboards, Terraces, 1 Cellar and 2 enclosed car parks.